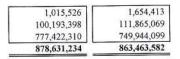

Dr. Jamehed S.A. Chouchury.

ICAB Enrolment No. 363 DVC: 2410300363AS708315

Statement of Financial Position

As at 30 June 2024

| Particulars                                              | Notes       | Amount i      | n Taka        |
|----------------------------------------------------------|-------------|---------------|---------------|
|                                                          | Notes       | 30 June 2024  | June 30,2023  |
| ASSETS:                                                  |             |               |               |
| Non-Current Assets :                                     | 80          | 1,770,554,356 | 1,791,762,039 |
| Property, Plant and Equipment                            | 3.00        | 1,769,809,890 | 1,791,075,072 |
| Capital work in progress                                 | 4.00        | 744,466       | 686,966       |
| Current Assets:                                          | -           | 3,833,783,985 | 3,674,376,005 |
| Investment in listed securities                          | 5.00        | 107,000       | 138,000       |
| Inventories                                              | 6.00        | 1,841,956,530 | 1,556,733,285 |
| and other receivables                                    | 7.00        | 497,380,379   | 509,380,890   |
| Deposits & Pre-payments                                  | 8.00        | 615,708,842   | 744,660,249   |
| Cash & Cash equivalents                                  | 9.00        | 878,631,234   | 863,463,582   |
|                                                          | (2008) L    |               |               |
| Tintal Assets                                            | -           | 5,604,338,341 | 5,466,138,044 |
|                                                          |             |               |               |
| SERVEHOLDERS' EQUITY & LIABILITIES:                      |             |               |               |
| Stareholders' Equity :                                   |             | 3,402,615,743 | 3,478,708,461 |
| Share capital                                            | 10.00       | 1,008,333,330 | 1,008,333,330 |
| Stare premium                                            | 11.00       | 575,347,984   | 575,347,984   |
| Remined earnings                                         | 12.00       | 1,553,568,841 | 1,629,633,659 |
| Available for sale reserve                               | 13.00       | (16,650)      | 11,250        |
| Revaluation surplus                                      | 14.00       | 265,382,238   | 265,382,238   |
| Current Liabilities :                                    | 500,035,000 | 634,893,555   | 400 267 120   |
| borrowings- net of current maturity                      | 15.00       | 512,712,864   | 499,267,129   |
| Deferred tax liability                                   | 16.00       |               | 380,009,135   |
|                                                          | 10.00       | 122,180,691   | 119,257,994   |
| Carrent Liabilities :                                    | <u>~</u>    | 1,566,829,043 | 1,488,162,454 |
| Blant term borrowings                                    | 17.00       | 990,535,210   | 969,692,160   |
| and term borrowings-current maturity                     | 18.00       | 13,128,723    | 152,908,299   |
| Accounts payable                                         | 19.00       | 292,668,454   | 145,468,109   |
| Company Current Liability                                | 20.00       | 111,504,176   | 88,903,311    |
| and the for expenses & others                            | 21.00       | 67,327,062    | 45,877,128    |
| Inclaimed Dividend Account                               | 22.00       | 21,538,760    | 22,299,162    |
| however for income tax                                   | 23.00       | 70,126,658    | 63,014,284    |
| Shareholders' Equity                                     |             | 5,604,338,341 | 5,466,138,044 |
| sees share with revaluation                              | 24.00       | 33.74         | 35.14         |
| Management without revaluation                           | 24.00       | 31.87         | 32.50         |
| The accompanying notes form an integral part of this fir |             |               |               |